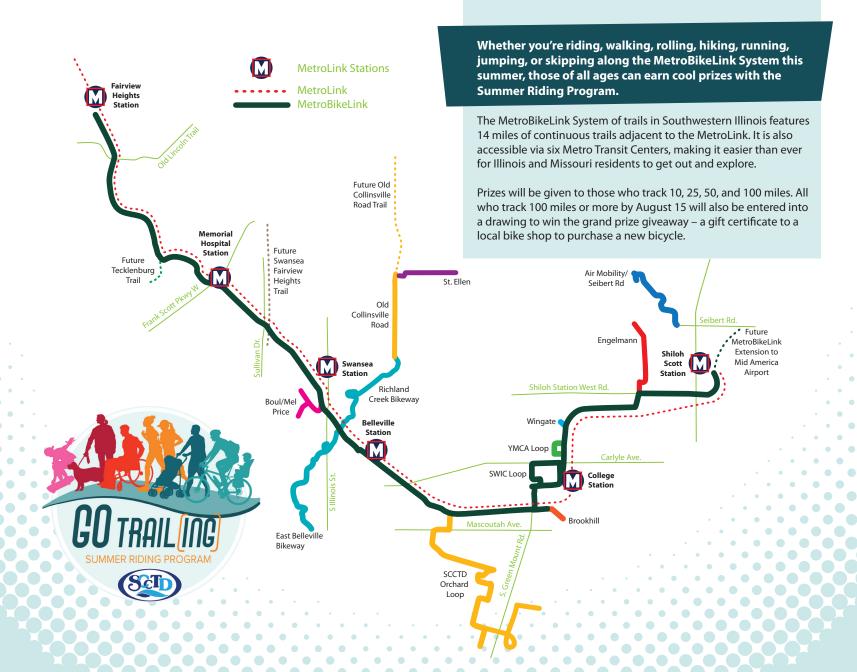

Cet moving this summer with St. Clair County Transit District's Summer Riding Program